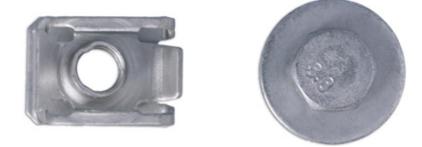

## Body Screw with Washer & U-Nut - for Mercedes-Benz

A pack of 50 metal trim U-nuts and Hex head body screws with washer for Mercedes-Benz vehicles. Metal trim clip fixings are an original manufacturer replacement trim fastener suitable for automotive use.

## **Additional Information**

- Dimensions (U-nut length x width): 35.1mm x 23.9mm; Hex screw dia 12.8mm. Screw size: M8; washer flange: 24.5mm.
- Equivalent to OEM N00000001410, A0049941845 (Mercedes-Benz).
- Colour: self; material: metal.
- Pack of 5 available, Part No. 30108.
- · Included in metal trim nuts and U-nuts assortment, Part No. 35995.