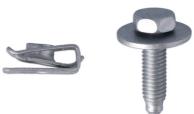

## Body Screw with Washer & U-Nut - for Mercedes-Benz

A pack of 50 metal trim U-nuts and Hex head body screws with washer for Mercedes-Benz vehicles. Metal trim clip fixings are an original manufacturer replacement trim fastener suitable for automotive use.

## **Additional Information**

- Dimensions (U-nut length x width): 35.1mm x 23.9mm; Hex screw dia 12.8mm. Screw size: M8; washer flange: 24.5mm.
- Equivalent to OEM N00000001410, A0049941845 (Mercedes-Benz).
- Colour: self; material: metal.
- Pack of 5 available, Part No. 30108.
- · Included in metal trim nuts and U-nuts assortment, Part No. 35995.