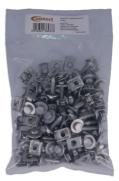

## Body Screw with Washer & U-Nut - for Mercedes-Benz

A pack of 50 metal trim U-nuts and Hex head body screws with washer for Mercedes-Benz vehicles. Metal trim clip fixings are an original manufacturer replacement trim fastener suitable for automotive use.