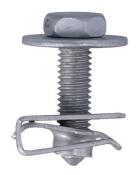

## Body Screw with Washer & U-Nut - for Mercedes-Benz

A pack of 50 metal trim U-nuts and Hex head body screws with washer for Mercedes-Benz vehicles. Metal trim clip fixings are an original manufacturer replacement trim fastener suitable for automotive use.

## **Additional Information**

- Dimensions (U-nut length x width): 35.1mm x 23.9mm; Hex screw dia 12.8mm. Screw size: M8; washer flange: 24.5mm.
- Equivalent to OEM N00000001410, A0049941845 (Mercedes-Benz).
- Colour: self; material: metal.
- Pack of 5 available, Part No. 30108.
- · Included in metal trim nuts and U-nuts assortment, Part No. 35995.